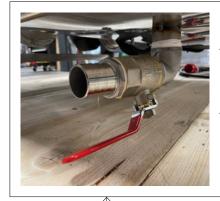

## Fully automatic cleaning in the spray process (with IBS-Spray Cleaners)

### Function/use:

Drain tap for easy evacuation of waste water → when used with IBS spray cleaners with certified ease of separation After drainage: just refill your tank!

### An overview of the application: