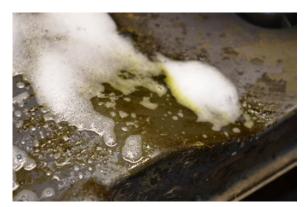

# **IBS-Parts Cleaning Device Process with heating**, for IBS-Special Cleaner WAS

### Function/use:

### An overview of the application: