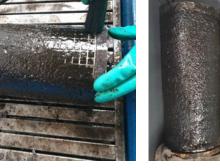

### **IBS-Special Cleaner WAS 60.100 (resin remover)**

Water-based alkaline concentrate. Effective and gentle on materials. Highly effective thanks to perfect foaming  $\rightarrow$  to effortlessly clean heavy resin and coarse dirt!

#### **Special features:**

- $\cdot$  easily removes strong resin bonds/stains, bitumen, tar
- immaculate cleaning of encrustations and dried, burnt-on oil and fuel residues or other organic residues
- specially developed to aid effortless cleaning of heavy resin and coarse dirt, effective with strong cleaning power
- · gentle on materials, ideal for plastic and painted surfaces
- strong action for pre-cleaning
- environmentally friendly and user-friendly, surfactants readily biodegradable (according to OECD criteria)

# **Resin removal**

active spray foam

effortless wiping

WOW effect!