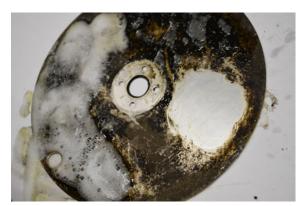

# **IBS-Parts Cleaning Device Process with heating**, for IBS-Special Cleaner WAS

### Function/use:

### An overview of the application: