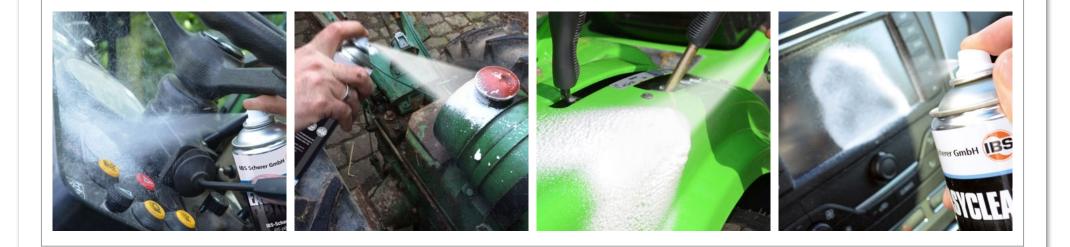

# Cleaning | Degreasing

### An overview of the application:

### Applications / possible uses:

**IBS-Fast-Acting Degreaser Blitz, Blitz-Z:** Dissolves greases, oils and resins. For pore-deep cleaning of hard-to-reach machine and metal parts in industrial maintenance, manufacturing, production and workshops of all kinds. Can also be used as a mould cleaner.

**IBS-Safety Cleaner Tornado:** Can be used for degreasing and cleaning in industry, manufacturing, repair etc.. Even hard-to-reach machine and metal parts can be easily cleaned. The cold cleaner in a can for portable use.

**IBS-Special Cleaner EL/Extra:** Safety cold cleaner from a can. With NSF-K1 listing. Can be used to dissolve resins and other incrustations. Also suitable for use in electrical systems and assemblies.