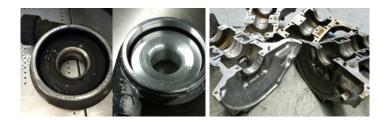

### IBS-Special Cleaner WAS 20.100 (ultrasonic cleaner)

- · ideal for cleaning engine parts, pistons, cylinder heads, injection system, carburettors, etc., aluminum and non-ferrous metals
- · dissolves burnt on coking, carbon, soot, graphite, pigments, bitumen, resins, waxes, oil, and grease
- · demulsifying-therefore suitable for use in oil separators  $\rightarrow$  longer use of the cleaning solution, tested ease of separation
- meets de requirements of ÖNORM B 5104, B5105 and B5106 concerning waste water