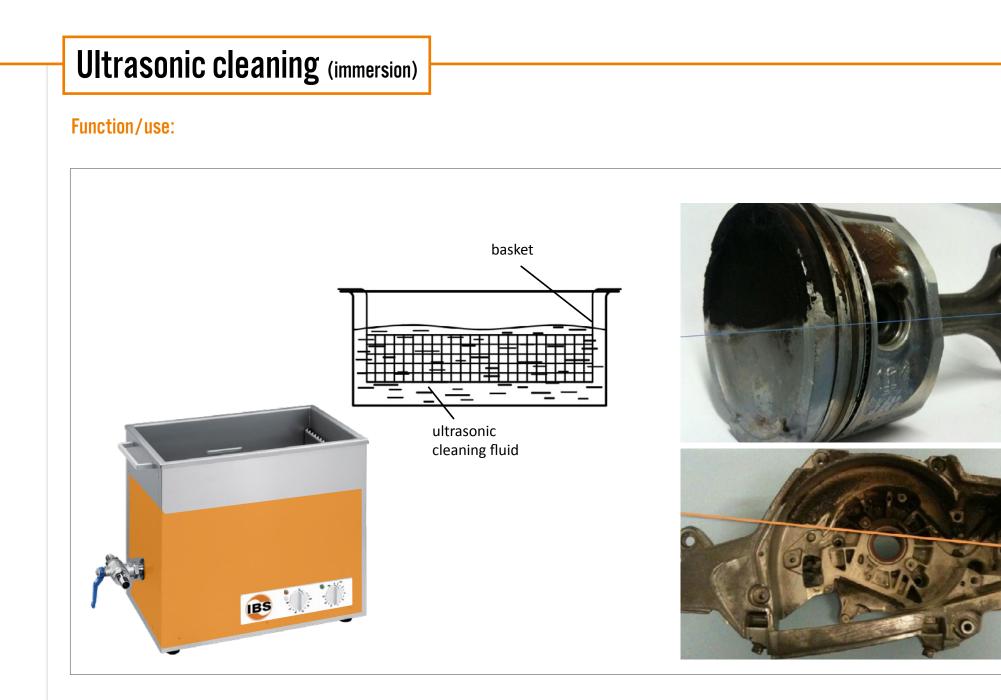

# Ultrasonic cleaning (immersion)

### **IBS-Cleaning Technology, advantages**

- $\cdot \;$  easy cleaning of hard to reach areas
- stubborn dirt such as charcoal and pigments
- · gentle intensive cleaning of objects of all shapes, types and sizes: blind holes, difficult geometries

### IBS-Special Cleaner WAS 20.100 (ultrasonic cleaner)

- · ideal for cleaning engine parts, pistons, cylinder heads, injection system, carburettors, etc., aluminum and non-ferrous metals
- · dissolves burnt on coking, carbon, soot, graphite, pigments, bitumen, resins, waxes, oil, and grease
- · demulsifying-therefore suitable for use in oil separators  $\rightarrow$  longer use of the cleaning solution, tested ease of separation
- meets de requirements of ÖNORM B 5104, B5105 and B5106 concerning waste water