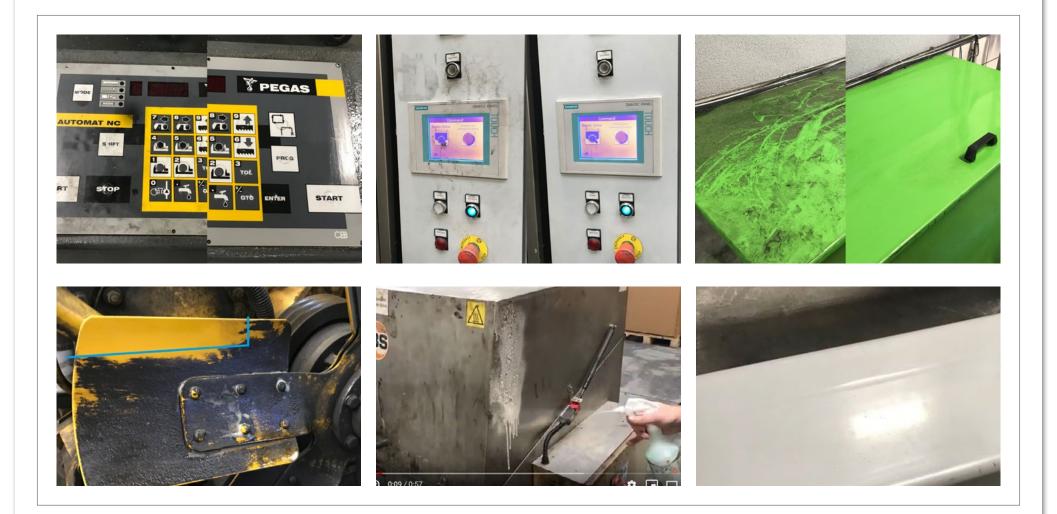

### Images of the application:

trucks/utility vehicles/trailers/vehicle bodies, municiple utility vehicles/construction/agriculture/trains and other railed vehicles