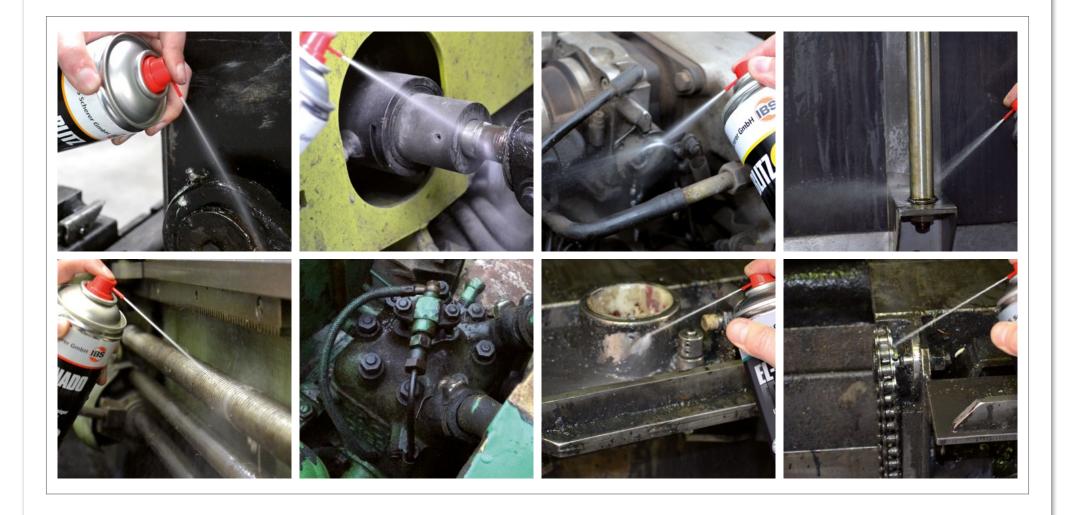

# Greasing | Dissolving | Rust protection

### An overview of the application:

### Applications / possible uses:

MultiFix is a universally applicable high-performance maintenance spray: after a short contact time it releases connections that have seized due to corrosion and provides temporary corrosion protection after cleaning.

### Applications / possible uses:

Versatile, highly effective cleaner that removes impurities quickly and gently. For cleaning and care of machines, vehicles and cockpits.