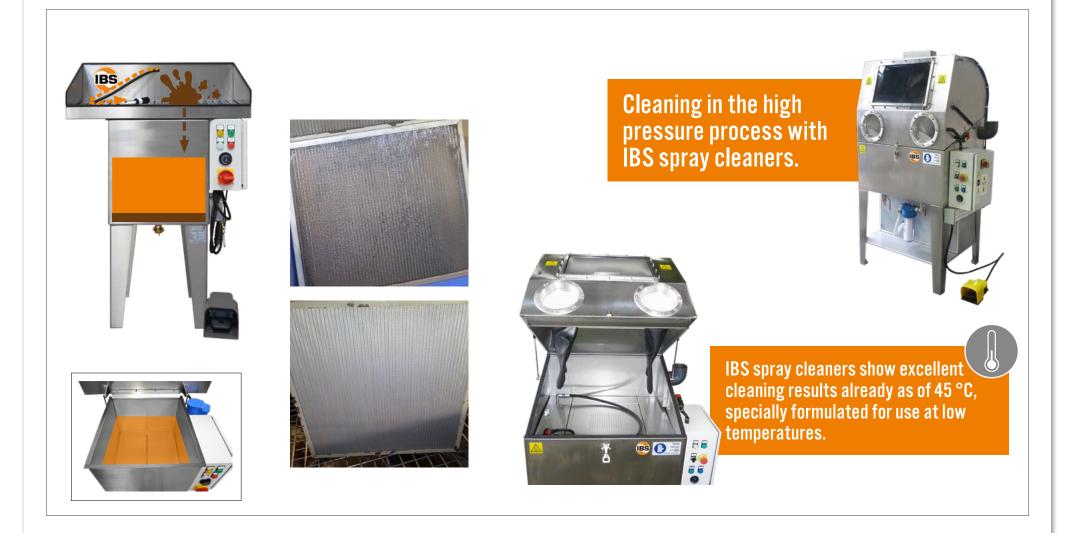

# **IBS-Parts Cleaning Device Process with heating**, for IBS-Special Cleaner WAS

### Function/use:

### An overview of the application:

### IBS-Cleaning Technology, advantages:

- high quality, robust stainless steel design long-lasting, durable, and resistant (no plastic!)
- high load capacity
- · integrated immersion bath specially developed
- · longer life due to its demulsifying properties (suitable for oil separators)
- for use at low temperatures (perfect cleaning results already as of 45 °C)
- no continous heating or oxygenation of the cleaning solution required (can be switched off, no permanent electrity need)