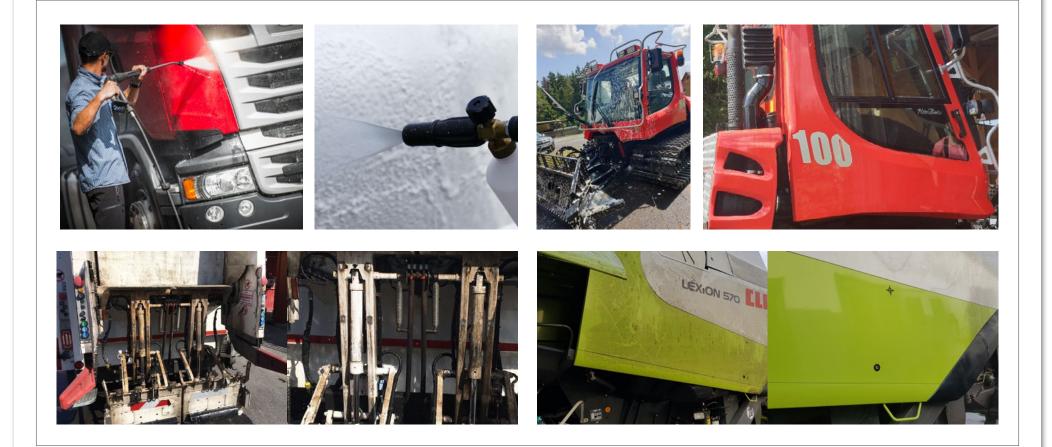

### Images of the application:

trucks/utility vehicles/trailers/vehicle bodies, municiple utility vehicles/construction/agriculture/trains and other railed vehicles