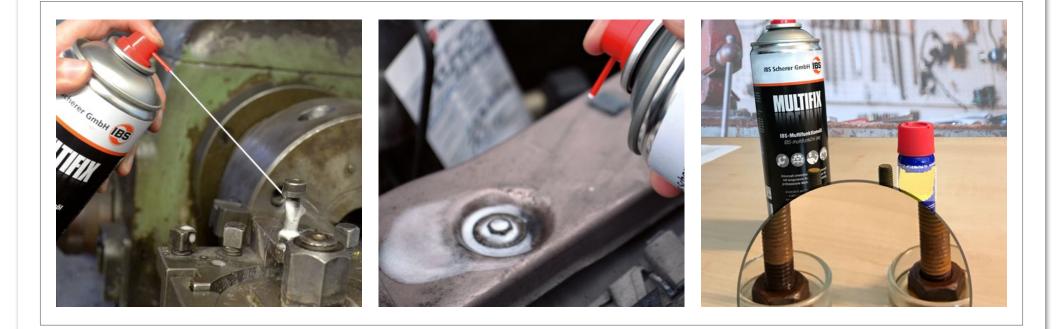

# Greasing | Dissolving | Rust protection

### An overview of the application:

### Applications / possible uses:

MultiFix is a universally applicable high-performance maintenance spray: after a short contact time it releases connections that have seized due to corrosion and provides temporary corrosion protection after cleaning.

### **IBS-Multifunktionsöl MultiFix**

- cleaning efficiency MultiFix dissolves and eliminates rust, grease and oil soilings due to high penetration properties
- corrosion protection high-quality special additives prevent new corrosion in the long term
- · odour vanilla odour
- special properties after short penetration time, blocked parts and linkages due to rust can easily be detached. Due to its high creep resistance MultiFix is an ideal lubricant for all moving parts
- $\cdot$  emptying of residue is ensured even if used upside down
- industrial sprayhead with ball valve and extended nozzle minimal evaporation loss during spraying, accurate and efficient application even if using gloves