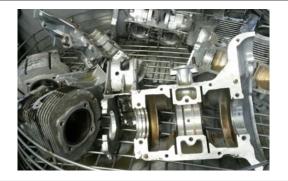

# Ultrasonic cleaning (immersion)

### An overview of the application:

### IBS-Special Cleaner WAS 20.100 (ultrasonic cleaner)

- · ideal for cleaning engine parts, pistons, cylinder heads, injection system, carburettors, etc., aluminum and non-ferrous metals
- · dissolves burnt on coking, carbon, soot, graphite, pigments, bitumen, resins, waxes, oil, and grease
- · demulsifying-therefore suitable for use in oil separators  $\rightarrow$  longer use of the cleaning solution, tested ease of separation
- meets de requirements of ÖNORM B 5104, B5105 and B5106 concerning waste water