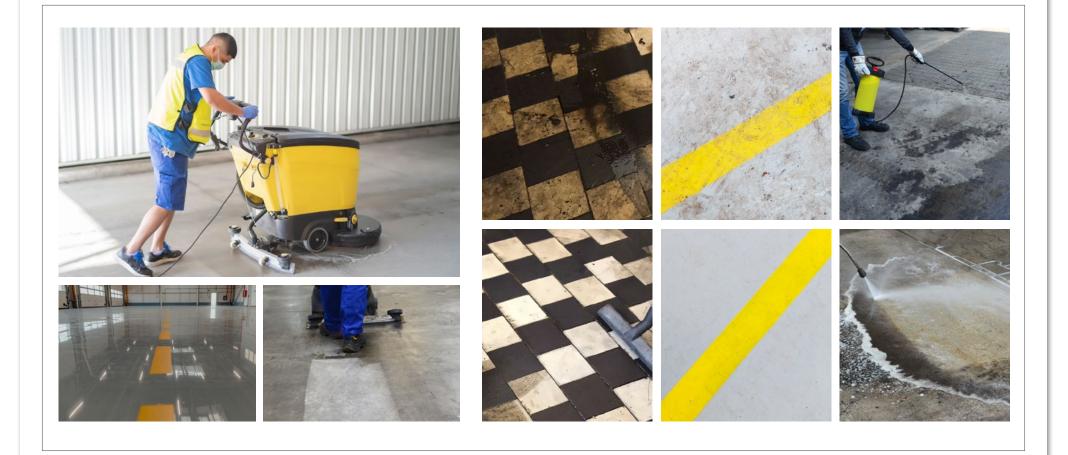

### An overview of the application:

### **IBS-Cleaning Technology, advantages:**

High-performance concentrate for basic and maintenance cleaning of all industrial, hall, and workshop floors made of concrete, ceramic, or tiles as well as coated or sealed floors. WAS 30.300: All-purpose cleaner for workshops of all kinds.

### IBS-Special Cleaner WAS 40.100 (industrial and workshop floors)

- · removes rubber traces from tyres (forklift), stubborn deposits, oil and grease residues
- · dries streak-free, with anti-slip characteristics
- · High-performance concentrate: dosage up to 1:50, pH value 13
- · includes defoamer for use in the floor cleaning machine, high-pressure cleaner and wiping process
- · ESD flooring / ESD protection zones (no negative influence on resistance value)
- $\cdot$  demulsifying-therefore suitable for use in oil separators  $\rightarrow$  longer use of the cleaning solution, tested ease of separation
- meets de requirements of ÖNORM B 5104, B5105 and B5106 concerning waste water