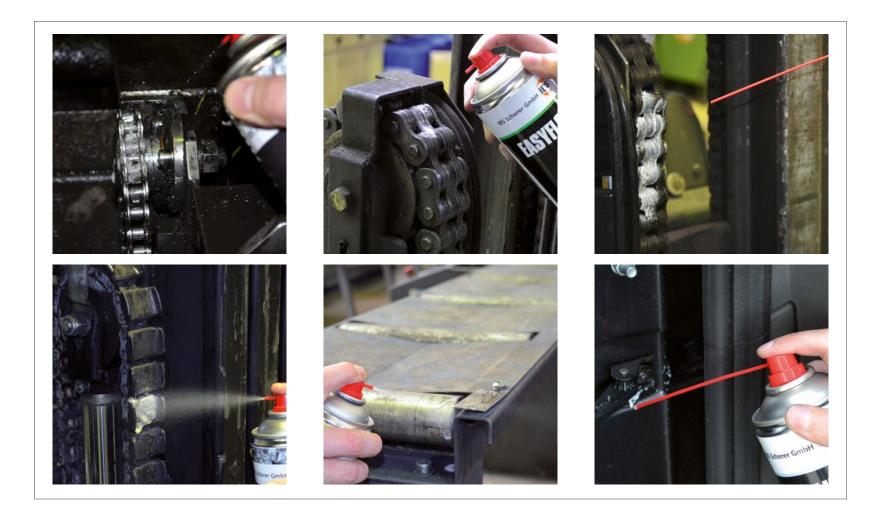

# Greasing

### An overview of the application:

### Applications / possible uses:

**IBS-Chain-Spray VivaLub:** Specially developed for the use as permanent internal and external lubrication of fast or slow-running drive components. Ideal for heavy-duty applications such as stacker and conveyor chains, gear wheels etc.

#### IBS-Chain-Spray VivaLub

 synthetic lubricant — no resinification, intensive long term inside and outside lubrication for different drive elements without regressing device, extremely high adhesive power — because of special additives, excellent creeping properties, protection of chains and cables etc., protects from any wear, temperature resistant from - 30 °C to + 150 °C