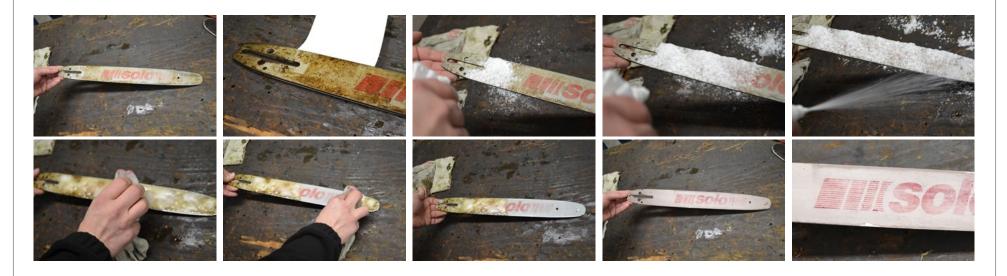

# Greasing | Dissolving | Rust protection

### An overview of the application:

### Applications / possible uses:

MultiFix is a universally applicable high-performance maintenance spray: after a short contact time it releases connections that have seized due to corrosion and provides temporary corrosion protection after cleaning.

### **IBS-Multifunktionsöl MultiFix**

- cleaning efficiency MultiFix dissolves and eliminates rust, grease and oil soilings due to high penetration properties
- corrosion protection high-quality special additives prevent new corrosion in the long term
- · odour vanilla odour
- special properties after short penetration time, blocked parts and linkages due to rust can easily be detached. Due to its high creep resistance MultiFix is an ideal lubricant for all moving parts
- $\cdot$  emptying of residue is ensured even if used upside down
- industrial sprayhead with ball valve and extended nozzle minimal evaporation loss during spraying, accurate and efficient application even if using gloves