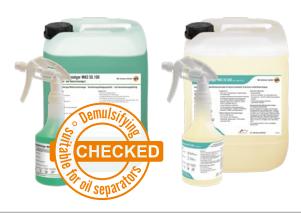

### IBS-Cleaning Technology, advantages:

- high quality, robust stainless steel design long-lasting, durable, and resistant (no plastic!)
- high load capacity
- · integrated immersion bath specially developed
- · longer life due to its demulsifying properties (suitable for oil separators)
- for use at low temperatures (perfect cleaning results already as of 45 °C)
- no continous heating or oxygenation of the cleaning solution required (can be switched off, no permanent electrity need)

### IBS-Special Cleaner WAS 10.100, WAS 10.500 (spray cleaner)

#### **Special features:**

- · for a wide range of applications, excellent material compatibility (aluminium)
- · concentrate is easy to measure and handle (no powder!)
- cost & energy efficient, best cleaning results at 45 °C
- · environmentally friendly, user-friendly, includes corrosion protection
- · demulsifying-therefore suitable for use in oil separators
  - $\rightarrow$  longer use of the cleaning solution, tested ease of separation
- meets de requirements of ÖNORM B 5104, B5105 and B5106 concerning waste water
- state of the art not subject to the VOC Regulation or the Biological Agents Regulation (for the substitution of hazardous substances)