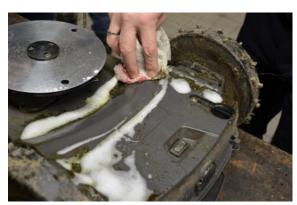

# **IBS-Parts Cleaning Device Process with heating**, for IBS-Special Cleaner WAS

### Function/use:

### An overview of the application: